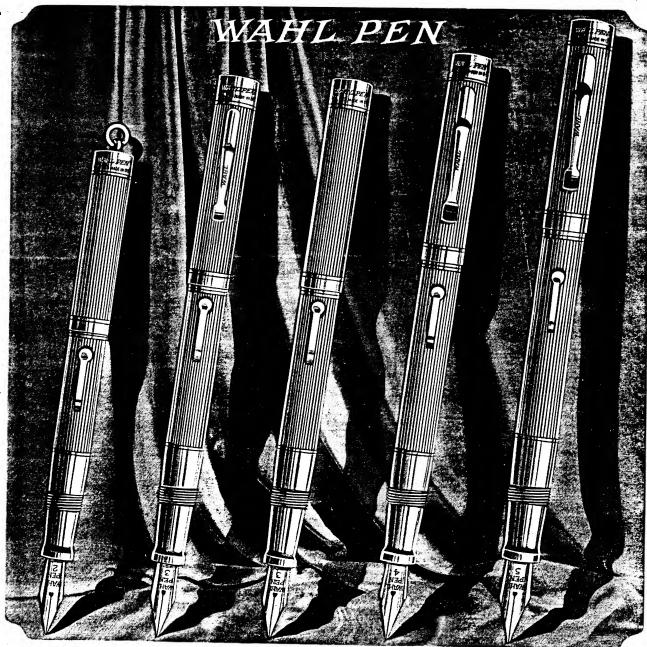

#### GOLD FILLED BANDED PENS

Any of the above pens can be had with plain, colonial or ribbon design band, are furnished with gold filled self-filling lever, and come with or without gold filled roller clip. Please specify.

| Telegraph<br>Word |         | ·                                  | Telegraph<br>Word |         |                                    |
|-------------------|---------|------------------------------------|-------------------|---------|------------------------------------|
| Kaapm             | No. 62A | Equipped with No. 2 Wahl gold nib. | Kaasp             | No. 64A | Equipped with No. 4 Wahl gold nib. |
| Kaarn             | No. 63A | Equipped with No. 3 Wahl gold nib. | Kaatr             | No. 65A | Equipped with No. 5 Wahl gold nib. |